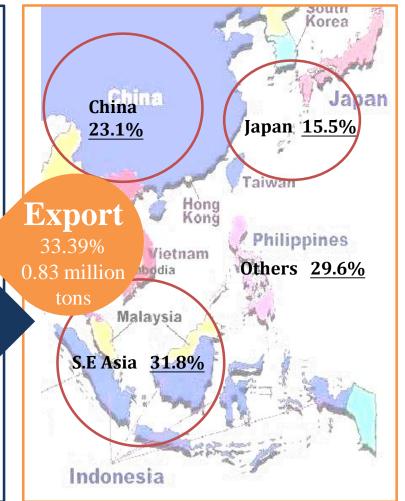

# 2021.Q1 Sales Analysis — CSC standalone

#### 2021.Q1 sales volume totaled 2.49 million tons - Sales Breakdown