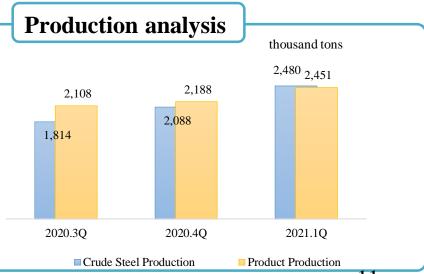

# Standalone Production / Sales Performance

- ✓ The sales volume has rebounded significantly from Q4 as global downstream industries resumed production and steel demand recovered. Demand outlook for 2021H1 remains positive.
- ✓ As the supply of slabs from Nippon Steel's Wakayama Steel Works reduces since 2021, CSC no longer arranges these slabs and the procurement shifted to Chung Hung Steel. As a result, CSC's standalone sales of slabs decreased.