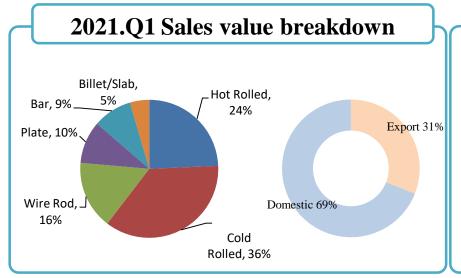

# 2021.Q1 Sales Analysis — CSC standalone

#### 2021.Q1 sales volume totaled 2.49 million tons - Sales Breakdown