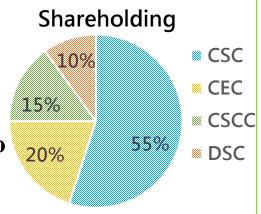

# Company overview - Business snapshot

- CSC is the leading Taiwanese steel manufacturer with integrated production capabilities.
   Crude steel capacity of CSC Group reached about 16 mmt.
  - ✓ CSC: 9.9 mmt