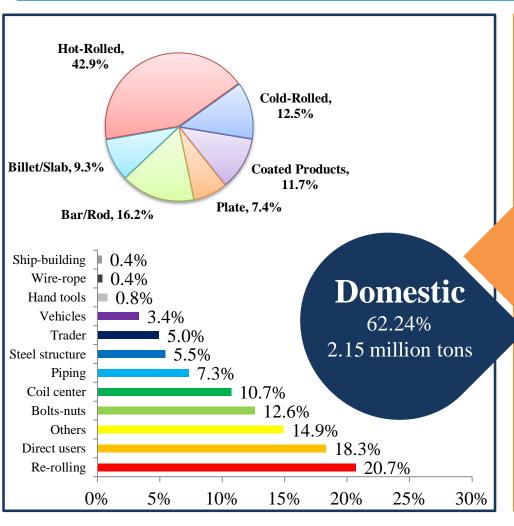

## 2021.Q1 Sales Analysis - CSC & BF products of DSC

#### 2021.Q1 sales volume totaled 3.45 million tons - Sales Breakdown