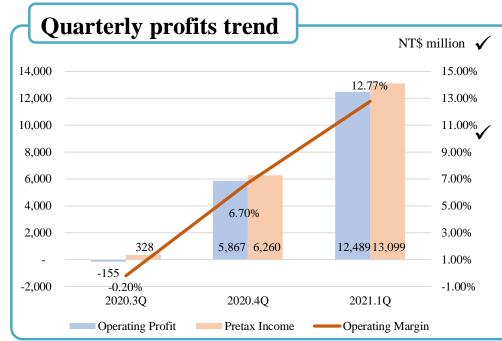

#### Latest operating results

| Item                     | *2021.4 | 2021.3 | MoM | *2021.1~4 | 2020.1~4 | YoY  |
|--------------------------|---------|--------|-----|-----------|----------|------|
| Operating Revenue        | 36,906  | 36,895 | 0%  | 134,728   | 103,353  | 30%  |
| Operating Income         | 5,512   | 5,388  | 2%  | 18,002    | (2,585)  | 796% |
| Operating Income Margin  | 14.94%  | 14.60% |     | 13.36%    | -2.50%   |      |
| Income Before Income Tax | 6,169   | 5,637  | 9%  | 19,268    | (3,060)  | 730% |

<sup>\*</sup>preliminary result

The monthly pricing for domestic sales has increased since July as countries lifted restrictions in 2020H2.

Amount: NT\$ million

Thanks to the increase of both monthly and quarterly pricing, the ASP increase was larger than that of ASC, even though the cost of raw material also increased in the same period. As a result, the profit keeps growing in Q4 and Q1.