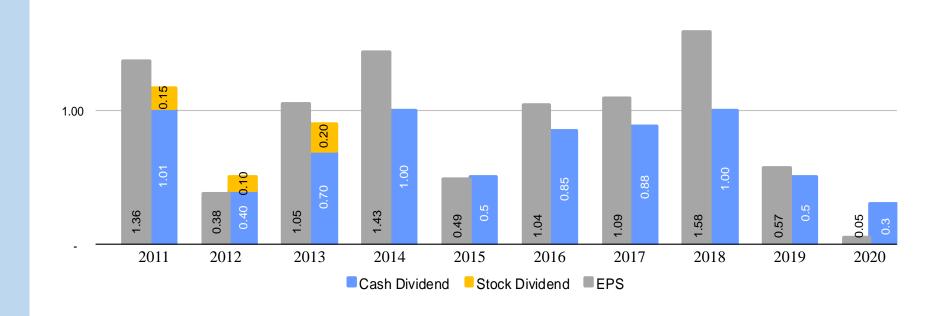

### **Historical EPS and Dividends Paid**

|                         | 2011 | 2012 | 2013 | 2014 | 2015 | 2016 | 2017 | 2018 | 2019 | 2020 |
|-------------------------|------|------|------|------|------|------|------|------|------|------|
| Dividend payout(%)      | 85   | 132  | 86   | 70   | 102  | 82   | 81   | 63   | 88   | 600  |
| Cash Dividend payout(%) | 74   | 105  | 67   | 70   | 102  | 82   | 81   | 63   | 88   | 600  |