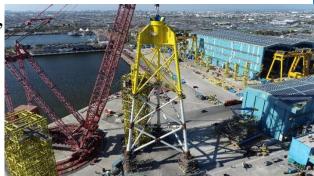

#### Sing Da Marine Structure Corporation - Substructures

- Officially commenced operation in January, 2020
- Capital: NTD\$6.842 billion with equity ratio 50%, CSC holds 100% of shares.
- Progress: Producing the substructures for Orsted Greater Changhua Offshore Wind Farm Project. The first 100% domestically made substructure will be produced in the 1H of this year.