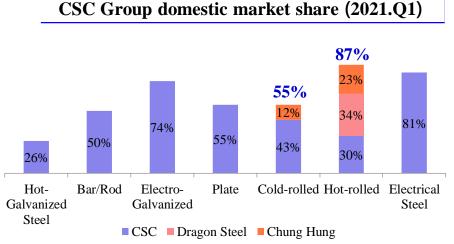

Journal, and became one of the five Taiwanese companies awarded.
- ✓ 2020.08 CSC was selected as one of the Top 50 Large Enterprises (ranking No. 17) of 2020 Excellence in Corporate Social Responsibility Award by CommonWealth Magazine.
- ✓ 2020.06 CSC won the 2019 Sustainability Champions of World Steel Association (worldsteel).

# Thank you!

# Part 4

# **Appendixes**



# 中鈿集團

# Company overview - Business snapshot

- CSC is the leading Taiwanese steel manufacturer with integrated production capabilities.
   Crude steel capacity of CSC Group reached about 16 mmt.
  - ✓ CSC: 9.9 mmt

high-margin products.

- ✓ DSC: EAF & No.1&2 BF around 6 mmt
- Dominant position in the domestic market
- Focus on Leading-edge Steel Mill & green energy business.
  Improve the percentage of high-end and



#### Steel

- CSC
- CHS
- DSC
- CSC Steel Sdn. Bhd.
- CSVC
- CSCI

#### Engineering

- CSSC
- China Ecotek
- CSMC
- Info-Champ Systems
- SDMS

# Industrial Materials

- CSCC
- CHC Resources
- CSAC
- Himag Magnetic
- CSPM
- China Steel
   Resources

# Trading and Logistics

- CSE
- CSGT
- CSMQ
- CSMK

# Service and Investments

- Gains Investment
- China Steel Security
- CPDC
- CMC
- CSC Solar
- China Steel Power
- KRTC
- 27



# Company overview – Overseas production sites and sales channels

Established southbound overseas production sites and sales channels to breakthrough tariff barriers.



Co-invest in coil centers with peers and customers through China Steel Global Trading Co.

Overseas Investments of CSC group



# Segment revenues and operating results

Unit: NTD Thousands

|