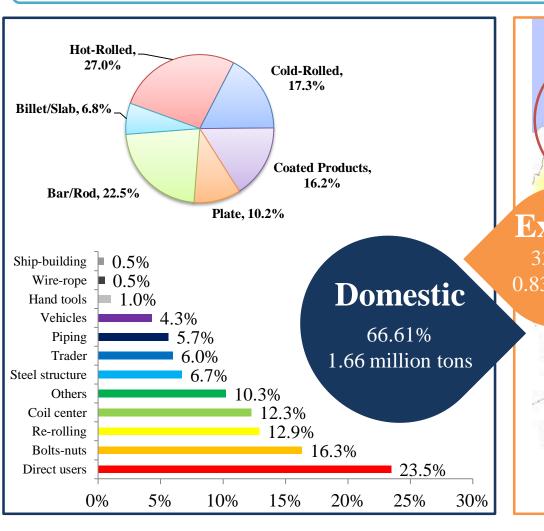

# 2021.Q1 Sales Analysis — CSC standalone

#### 2021.Q1 sales volume totaled 2.49 million tons - Sales Breakdown