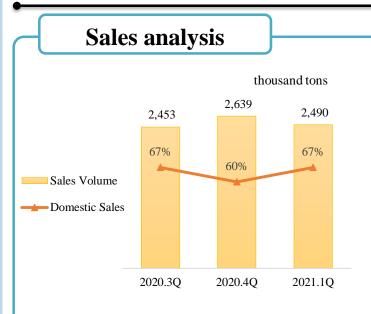

# Standalone Production / Sales Performance

- ✓ The sales volume has rebounded significantly from Q4 as global downstream industries resumed production and steel demand recovered. Demand outlook for 2021H1 remains positive.
- ✓ As the supply of slabs from Nippon Steel's Wakayama Steel Works reduces since 2021, CSC no longer arranges these slabs and the procurement shifted to Chung Hung Steel. As a result, CSC's standalone sales of slabs decreased.

# 2021.Q1 Sales Analysis — CSC standalone

#### 2021.Q1 sales volume totaled 2.49 million tons - Sales Breakdown