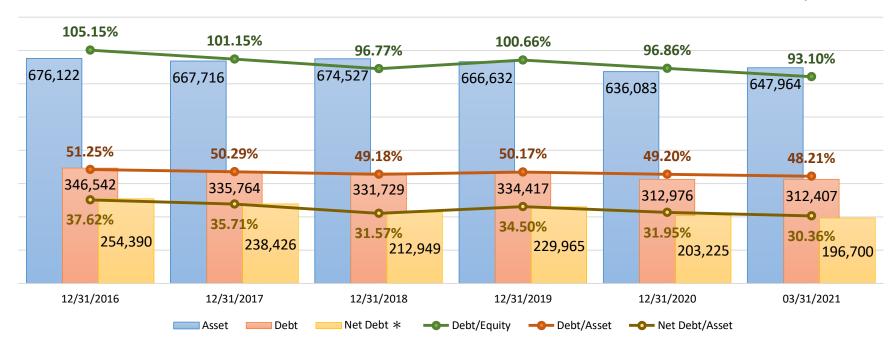

#### **Consolidated Financial Position**

**Units: NT\$ millions** 

- ✓ Cash flows from operating activities remains steady; keep paying back debts and reducing debt ratio.
- ✓ Keep reducing financial costs by issuing corporate bonds and paying back US dollardenominated debt in recent years.
- ✓ Credit rating: Taiwan Ratings twAA-; Outlook Stable (2021.04.23)
  Fitch Ratings AA-(twn);Outlook Stable (2020.12.23)

#### \*2014~2017:

Net debt = Interest Bearing Debt - cash & cash equivalents - (financial assets at fair value through profit or loss-current+ available-for-sale financial assets-current + held-to-maturity financial assets-current+ derivative financial assets for hedging-current)

\* 2018~:

Net debt = Interest Bearing Debt – cash & cash equivalents – ( financial assets at fair value through profit or loss-current+ financial assets at fair value through other comprehensive income-current)