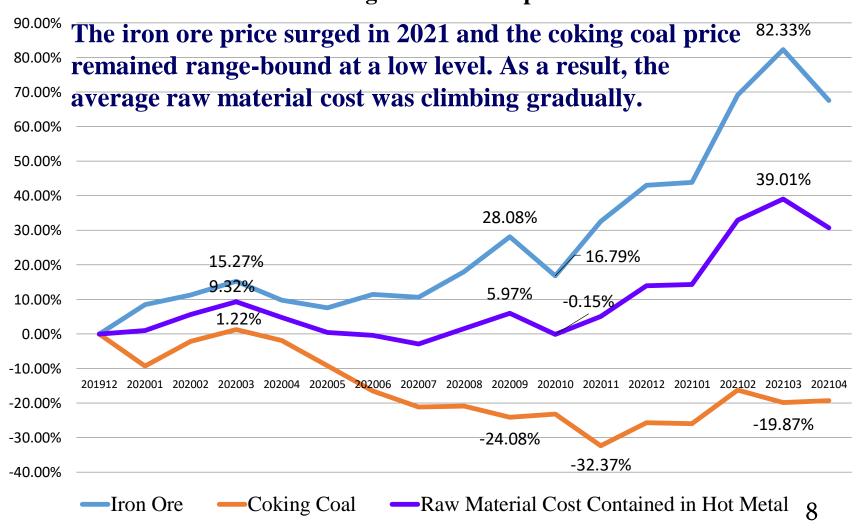

# Raw material price trend

The incoming raw material price in 2020~2021 Percentage change compared to Dec. 2019

#### **CSC** incoming raw material price trend

Part 2