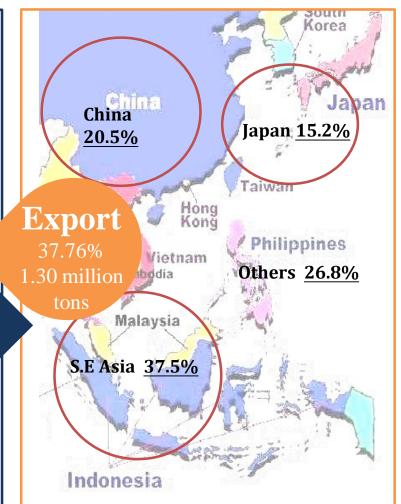

#### > Southeast Asia:

- ✓ The countries of Southeast Asia have expanded their infrastructure investment and the automobile and motorcycle manufacturers also resumed their production gradually. The steel demand is expected to be better than that of last year.
- ✓ Thanks to the strong local demand in Vietnam, the export quotes from steel mills in China, Japan and Korea kept raising and the local price further increased. Recently the export quotes from China decreases slightly, but the local spot price remains stable. The impact of pandemic in Southeast Asian countries on the steel market will be continuously watched.

#### Taiwan:

- ✓ Benefiting from the return of supply chain members, the ongoing construction activities and rising demand for passenger vehicles have driven up the steel consumption from sectors such as steel structure, automotive components, etc. The economy keeps growing steadily.
- ✓ Though Taiwan reported a surge in COVID-19 cases recently, the manufacturing industry has yet to be affected. As most of the industries in Taiwan are export-oriented and vulnerable to fluctuations of the global economy. The development of COVID-19 worldwide remains one of the key factors for future market growth.