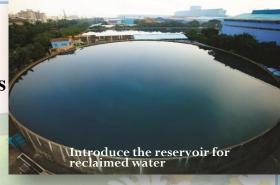

#### Water resources development

- ✓ Water recycled rate is 98.4%. (higher than the 65% required by the government)
- ✓ Won 16 Water Conservation awards from the Water Resources Administration of Ministry of Economic Affairs .
- **✓** The first company in Taiwan to use domestic reclaimed water.
  - > Fengshan Creek reclaimed water was introduced in 2018.
  - ➤ Linhai reclaimed water will be introduced in early 2022.
- ✓ Built a seawater desalination pilot plant in March 2021.
  - Target: Develop an integrated seawater desalination process, which produces water at a cost less than NTD 25/ton in 2 years.